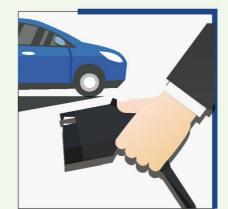

#### To start charging

Scan your
 EV Green Charger Card

 Choose the suitable cable and plug the charging cable into your vehicle

 Press the "Start" button on the charger