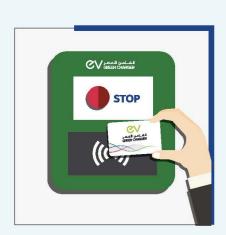

#### To stop charging

 Scan your EV Green Charger Card and Press the "Stop" button on the charger

 Press over "Exit" button and disconnect the cable from your vehicle and return it to the charging port

Press the EMERGENCY STOP button in case of an emergency!