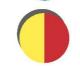

#### To stop charging

Press the "stop" button on your device screen

Disconnect the cable from your vehicle and return it to the charging port

A green light means the system is ready

A blue light means charging is underway

A red or yellow light indicates an error