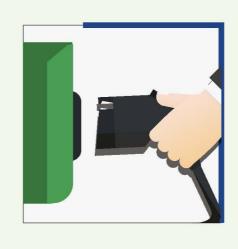

#### To stop charging

 Scan your EV Green Charger Card and Press the "Stop" button on the charger

 Press over "Exit" button and disconnect the cable from your vehicle and return it to the charging port

Press the EMERGENCY STOP button in case of an emergency!