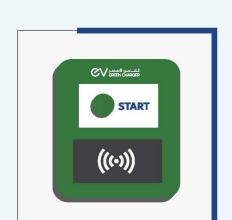

#### To start charging

Scan your
 EV Green Charger Card

 Choose the suitable cable and plug the charging cable into your vehicle

 Press the "Start" button on the charger