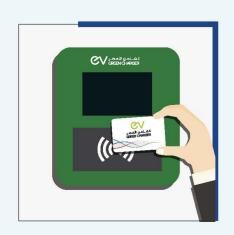

#### To start charging

Scan your
 EV Green Charger Card

 Choose the suitable cable and plug the charging cable into your vehicle

 Press the "Start" button on the charger

#### To stop charging

 Scan your EV Green Charger Card and Press the "Stop" button on the charger

 Press over "Exit" button and disconnect the cable from your vehicle and return it to the charging port

Press the EMERGENCY STOP button in case of an emergency!