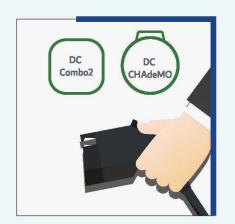

#### To start charging

Scan your
 EV Green Charger Card

 Choose the suitable cable and plug the charging cable into your vehicle

 Press the "Start" button on the charger